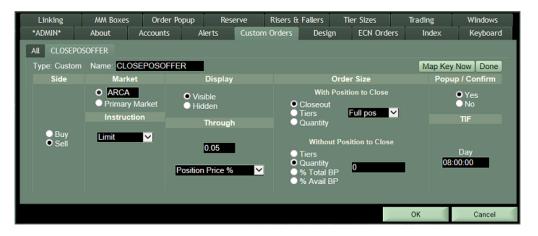

### Price custom orders as Percent of your Average Price or Cost Basis

Select Position Cost Basis % or Position Average Price % to price orders as a % below or above this amount.

Copyright © 2001-2021 Sterling Trading Tech, LLC. All rights reserved.