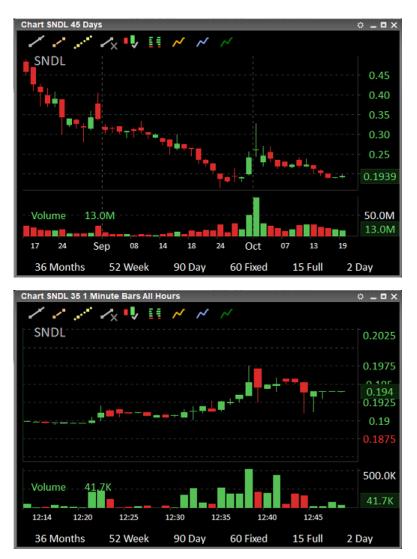

### **Sub-Dollar Charts**

Sub-Dollar symbols now have granularity to the 4<sup>th</sup> decimal place.