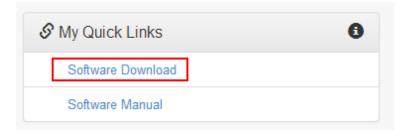

2) Once you are logged in, click **"Software Download"** from the Quick Links on the left of the page.

3) This will take you to the screen seen below. Select "Lightspeed Trader for Mac Install."

4) After the download has completed, a ribbon will notify you at the bottom of the screen. Click on the downloaded file: