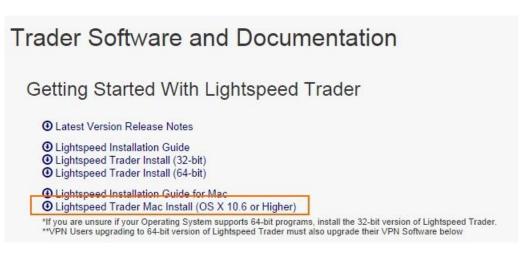

2) Once you are logged in, click **"Software Download"** from the Quick Links on the left of the page.

3) This will take you to the screen seen below. Select "Lightspeed Trader for Mac Install."

4) After the download has completed, a ribbon will notify you at the bottom of the screen. Click on the downloaded file: