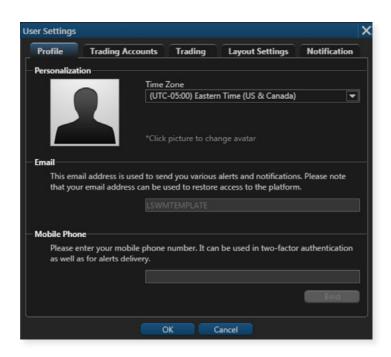

## **User Settings**

User Settings button enables you to customize your layout. If you click on the settings wheel button, a window with five tabs will popup.

#### **Profile Tab**

Allows you to modify the Time zone and update personal settings