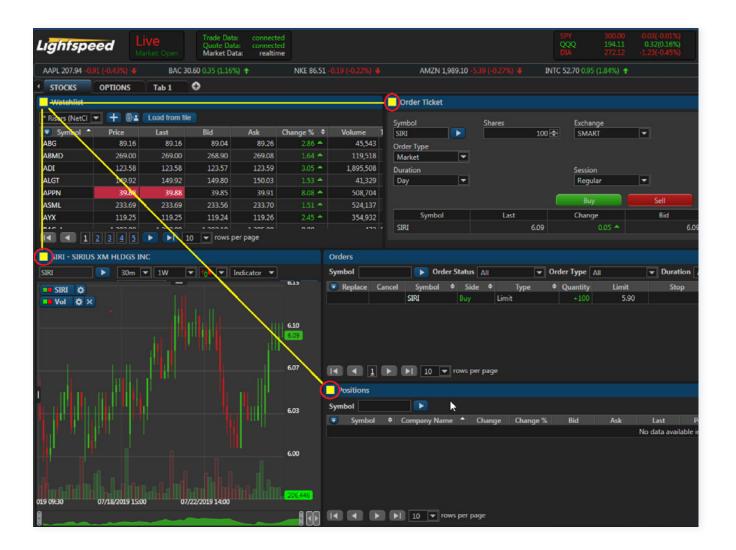

## Link Settings

Lightspeed Web & Mobile allows you to Link Widgets by Color such as news, charts, stock info and more to make your terminal more practical and efficient. To link windows on your screen change the Link box on each Widget you would like to link to the same color. After linking windows to a watchlist you can easily click a symbol in the watchlist, and every window linked by that color will change to the same symbol. You can also link other windows on your layout by changing their Link box to a different color.

## Orders

Orders window is main window to view all orders. Orders can be filtered by preference such as Status (Live, Filled, Partially Filled, Rejected), Time, Symbol etc.

\_\_\_\_∧

| • | Manage Column: You can add/        | Orders |                                |                    |                |                  |
|---|------------------------------------|--------|--------------------------------|--------------------|----------------|------------------|
|   | remove columns you want to see     | Symbol | Order Status                   | All                | Order Type All |                  |
|   |                                    | 😨 Id 🗢 | Symbol 🗢                       | Created 🗢          | Executed 🗢     | Status           |
|   |                                    | 446179 | JPM                            | 07:09:07           | 07:09:07       | Filled           |
|   | Order: You can change the order    | 446178 | FB                             | 07:08:44           | 07:08:44       | Filled           |
|   | in each column which has this icon | 446177 | AMZN                           | 07:04:43           | 07:04:43       | Filled           |
|   |                                    | 446176 | FB 28 Jul 2017 W 165.00 Put    | 07:04:12           | 07:04:12       | Filled           |
|   |                                    | 446175 | FB                             | 07:03:26           | 07:03:26       | Filled           |
|   |                                    | 446174 | GE                             | 07:02:12           | 07:02:12       | Rejected         |
|   | Paging: You can choose to display  | 446173 | GOOG                           | 07:01:49           | 07:01:49       | Filled           |
|   | 5-100 per page                     | 446172 | GOOG                           | 07:01:39           | 07:01:39       | Partially Filled |
|   |                                    | 446171 | AAPL 28 Jul 2017 W 150.00 Put  | 07:00:51           | 07:00:51       | Filled           |
|   |                                    | 446170 | AAPL 28 Jul 2017 W 150.00 Call | 07:00:20           | 07:00:20       | Partially Filled |
|   | Also by clicking in the column     | 446169 | AAPL                           | 06:58:54           | 06:58:54       | Partially Filled |
|   | header and dragging it you can     | 446168 | GE                             | 06:58:31           | 06:58:31       | Rejected         |
|   | change the order of columns        |        | 12345 🕨 🕨                      | 20 🔻 rows per page |                |                  |
|   |                                    |        |                                |                    |                |                  |

#### **Orders** Ticket

Place Equity trades through the Order Ticket widget. To place an order, you need to enter the symbol name, number of shares, the exchange (Default always SMART), order type (Market, Limit, Stop, Stop Limit), Duration (Day, GTC) and Session (Regular or Extended)

| 🖉 Order Ticket       |            |                    |        |        |            |
|----------------------|------------|--------------------|--------|--------|------------|
| Symbol<br>AAPL       | Shares 100 | Exchange<br>SMART  |        |        |            |
| Order Type<br>Market |            |                    |        |        |            |
| Duration<br>Day 💌    |            | Session<br>Regular | ▼      |        |            |
|                      |            | Buy                | Sell   |        |            |
| Symbol               | Last       | Change             | Bid    | Ask    | Volume     |
| AAPL                 | 207.83     | 0.81 📥             | 207.83 | 207.84 | 10,687,414 |

### Positions

The Positions Widget is used to monitor current positions. Users can manage the components they want to see in their position widget. The manage column button enables you to choose which columns you want to display in the widget, same as in the Orders widget.