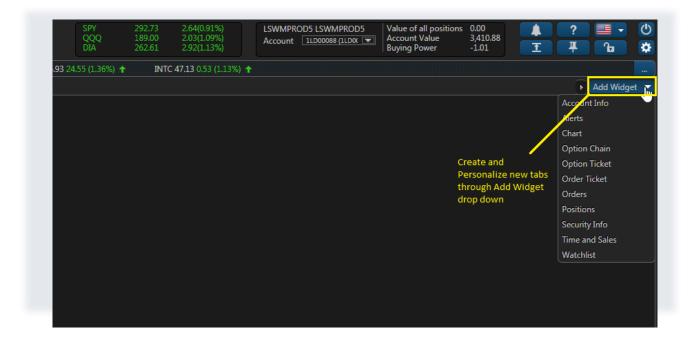

Lightspeed Web & Mobile comes with a variety of widgets that you can use to get the most productive trading experience. The goal behind the "Add Widget" tab is to make sure there is a place

where you could always have easy access to all trading tools. Lightspeed Web & Mobile's widgets appear on the right-hand side of the platform and are always there no matter what tab you are on. If you don't want them taking up space, you can always collapse them by clicking "Lock Layout".