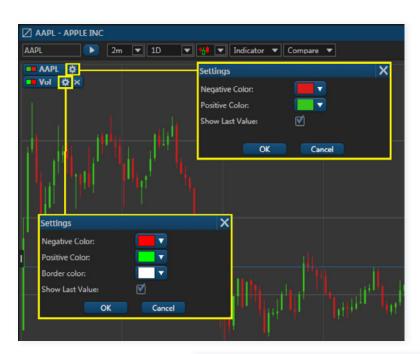

#### Edit Chart Settings

Click on the Settings

within a chart to pop-out settings boxes to adjust colors, edit and personalize your charts.