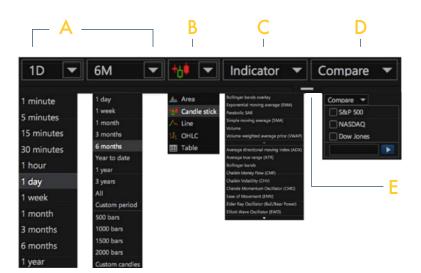

#### **Chart Settings**

B Chart Type: To view the market from nearly every conceivable angle, we offer different chart types that stream up-to-date data. You can choose from the following different types:

| • Area   | • Line          |
|----------|-----------------|
| • Candle | • OHLC (open-   |
| • Sticks | high-low-close) |
| • Bar    | • Table         |

- C <u>Indicator:</u> Scroll down to choose the technical indicators you need to use
- Compare: Compare the performance of different ticker symbols
- E Fold & Unfold: Fold and unfold the chart menu items