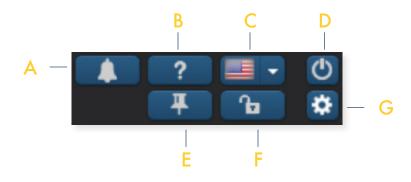

## **Icons & Symbols**

Lightspeed Web & Mobile has several icons and symbols for navigating the platform and personalizing the layout. Several buttons that are grouped in the top right corner of the platform are described in the next section. Other buttons that show up throughout the platform are described in the table below.

| ICON               | NAME                     | NAME                                                                                                                                      |  |  |  |  |  |  |
|--------------------|--------------------------|-------------------------------------------------------------------------------------------------------------------------------------------|--|--|--|--|--|--|
| C                  | Log Off                  | Sign out from your Lightspeed Web & Mobile account                                                                                        |  |  |  |  |  |  |
| ? 🔜 - ()<br>∓ ि∎ 🛠 | Settings                 | Edit and make changes to the platform interface (ex: account, trading accounts, layout settings, personalization)                         |  |  |  |  |  |  |
| Account 🛱          | Tab Settings             | Add more tabs, name/rename tabs and delete tabs                                                                                           |  |  |  |  |  |  |
| Ø ✿ □ ×            | Widget Settings          | Enable you to edit and customize the widget (settings differ from one widget to another)                                                  |  |  |  |  |  |  |
| Ð                  | Add Tab                  | Enables you to add extra tabs to the platform                                                                                             |  |  |  |  |  |  |
| 1                  | Manage Columns           | Enables you to select the columns you want to keep and remove in widgets                                                                  |  |  |  |  |  |  |
| +                  | Create New Watchlist     | Enable you to create and add new Watchlists                                                                                               |  |  |  |  |  |  |
| Ŵ                  | Delete Current Watchlist | Enables you to delete current Watchlist                                                                                                   |  |  |  |  |  |  |
|                    | Marquee Settings         | Enables you to edit the display of real time quotes of securities                                                                         |  |  |  |  |  |  |
| <b>—</b>           | Pinned Header Panel      | Enables you to pin header panel                                                                                                           |  |  |  |  |  |  |
| - <b>H</b>         | Unpinned Header panel    | Enables you to unpin header panel (Marquee listing and widget                                                                             |  |  |  |  |  |  |
| <b>A</b>           | Locked Layout            | panel)<br>Enables you to lock your last update layout. When you lock your<br>layout, you cannot add and/or delete any of the changes made |  |  |  |  |  |  |
| Ъ                  | Unlocked Layout          | Enables you to unlock your layout and make edits by adding, deleting and relocating the widgets within the platform                       |  |  |  |  |  |  |
| ?                  | Help Button              | Enables you to report any question, feedback about the platform                                                                           |  |  |  |  |  |  |
| -                  | Language                 | Enables you to change the language of the platform features                                                                               |  |  |  |  |  |  |
|                    | Group                    | Enables you to assign widgets to the same color group so<br>you can connect all widgets together by one click                             |  |  |  |  |  |  |
|                    | Maximize                 | Maximize the widget window                                                                                                                |  |  |  |  |  |  |

## Platform-level Setting & Layout Control

Top-right corner of the Lightspeed Web & Mobile contains several important navigational and settings related buttons:

- A Send Message to Support or click on a web link to a user guide or video.
- B Send a message to support
- C Change Platforms Language (English, Russian, Chinese or Taiwanese)
- D Log Out
- E Pin Header Panel
- F Lock Layout (Hides close window buttons and Add Widget dropdown menu)
- G User Settings (See more in the next subsection)