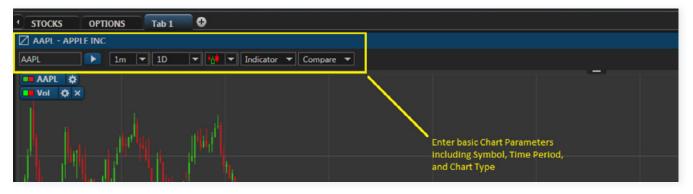

### Charts

Use the Add Widgets function to pull up a basic chart where you can enter basic chart parameters such as symbol, time period and chart type.

#### **Chart Settings**

B Chart Type: To view the market from nearly every conceivable angle, we offer different chart types that stream up-to-date data. You can choose from the following different types: