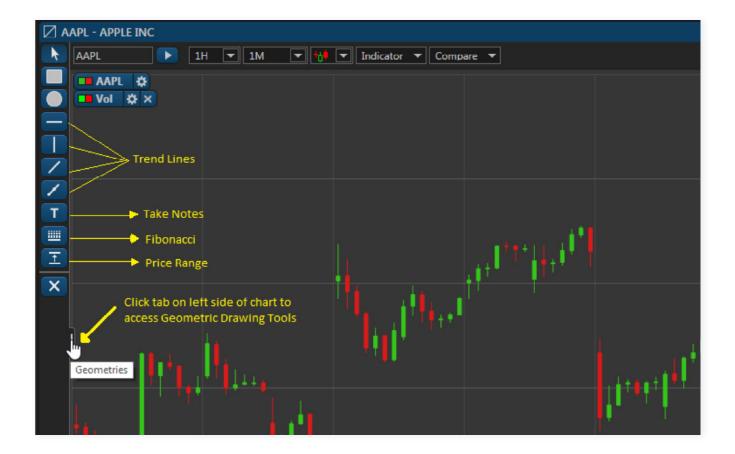

#### Geometrics (Drawing Tools)

The drawing tools can be accessed through the Geometrics menu which allows the user to select from several different drawing tools. Drawing tools overlap the price data and can be used to mark the charting area to help you find trends or note support and resistance levels in stock prices. Fibonacci, trend lines, support or resistance (price range) and text notes are a few available.