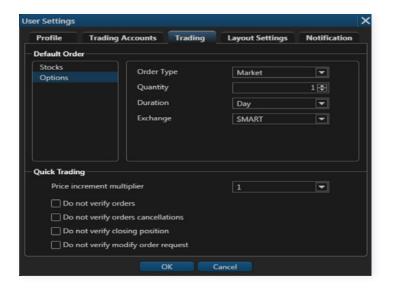

#### Trading Tab

Allows you edit how the account is displayed on the status bar.

**Default Order** section allows to set default order type (Market, Limit, Stop, Stop Limit), order duration or TIF(Time in Force) with DAY and GTC options.

**Default Quantity** section allows to set default number of shares for stock orders and default number of contracts for option orders.

Quick Trading has Price Increment Multiplier where you can modify the price on open orders by clicking the scroller next to the limit or stop price. In the order verification window that will pop up, the new price will differ from the original one by the \$0.01 times the multiplier. If your multiplier is 75, the new price will differ by \$0.75.