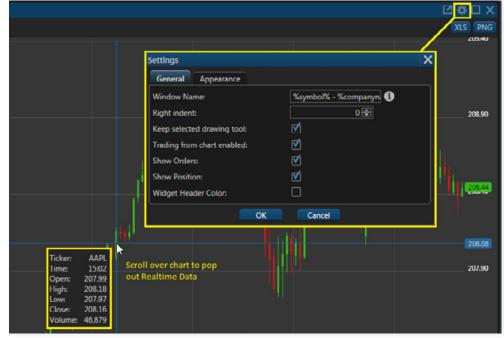

## Platform-level Setting & Layout Control

Top-right corner of the Lightspeed Web & Mobile contains several important navigational and settings related buttons:

- A Send Message to Support or click on a web link to a user guide or video.
- B Send a message to support
- C Change Platforms Language (English, Russian, Chinese or Taiwanese)
- D Log Out
- E Pin Header Panel
- F Lock Layout (Hides close window buttons and Add Widget dropdown menu)
- G User Settings (See more in the next subsection)

## **User Settings**

User Settings button enables you to customize your layout. If you click on the settings wheel button, a window with five tabs will popup.