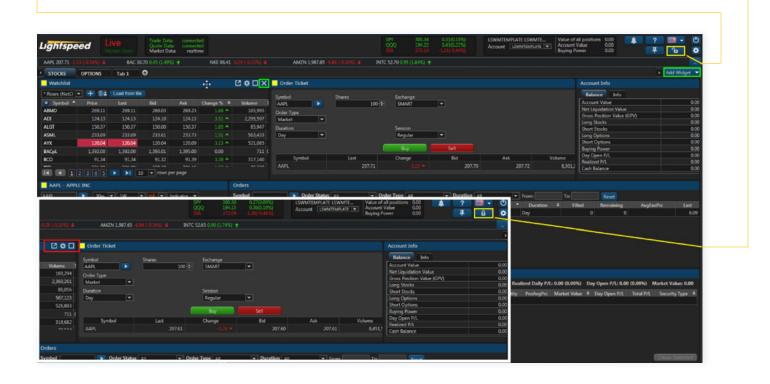

Lightspeed Web & Mobile comes with a variety of widgets that you can use to get the most productive trading experience. The goal behind the "Add Widget" tab is to make sure there is a place

where you could always have easy access to all trading tools. Lightspeed Web & Mobile's widgets appear on the right-hand side of the platform and are always there no matter what tab you are on. If you don't want them taking up space, you can always collapse them by clicking "Lock Layout".

### Account Info

Lightspeed Web & Mobile's account information is designed to display the user's real-time information about all trading activities, account value, buying power and more.

| Account Info               |      |  |  |  |  |
|----------------------------|------|--|--|--|--|
| Balance Info               |      |  |  |  |  |
| Account Value              | 0.00 |  |  |  |  |
| Net Liquidation Value      | 0.00 |  |  |  |  |
| Gross Position Value (GPV) | 0.00 |  |  |  |  |
| Long Stocks                | 0.00 |  |  |  |  |
| Short Stocks               | 0.00 |  |  |  |  |
| Long Options               | 0.00 |  |  |  |  |
| Short Options              | 0.00 |  |  |  |  |
| Buying Power               | 0.00 |  |  |  |  |
| Day Open P/L               | 0.00 |  |  |  |  |
| Realized P/L               | 0.00 |  |  |  |  |
| Cash Balance               | 0.00 |  |  |  |  |

#### **Orders** Ticket

Place Equity trades through the Order Ticket widget. To place an order, you need to enter the symbol name, number of shares, the exchange (Default always SMART), order type (Market, Limit, Stop, Stop Limit), Duration (Day, GTC) and Session (Regular or Extended)

| 🖉 Order Ticket       |            |                    |        |        |            |
|----------------------|------------|--------------------|--------|--------|------------|
| Symbol<br>AAPL       | Shares 100 | Exchange<br>SMART  |        |        |            |
| Order Type<br>Market |            |                    |        |        |            |
| Duration<br>Day 💌    |            | Session<br>Regular | ▼      |        |            |
|                      |            | Buy                | Sell   |        |            |
| Symbol               | Last       | Change             | Bid    | Ask    | Volume     |
| AAPL                 | 207.83     | 0.81 📥             | 207.83 | 207.84 | 10,687,414 |