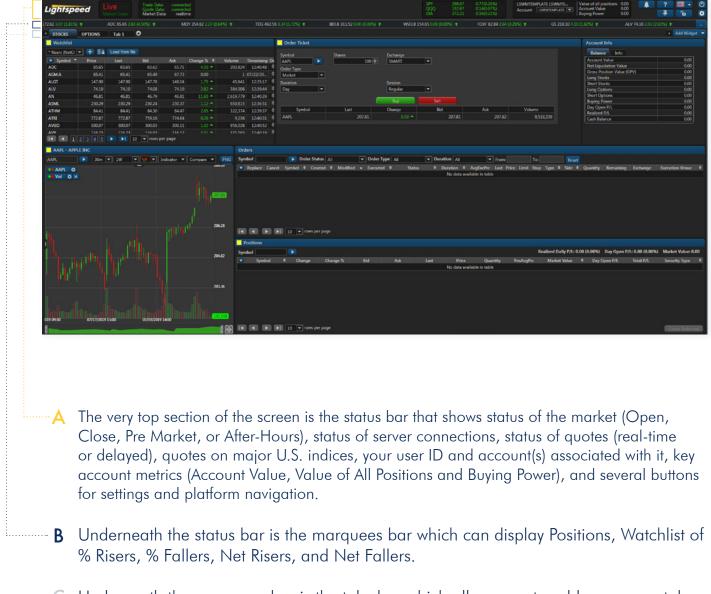

## Dashboard

When you first login to Lightspeed Web & Mobile you will see the default layout:

C Underneath the marquees bar is the tabs bar which allows you to add or remove tabs, and fill each tab with widgets of your choice using the "Add Widget" dropdown menu.