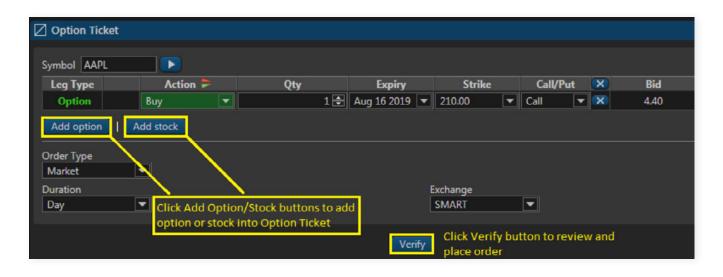

|          | O                                            | t 18 2019 [84 days to | expiration]   |                               |             |            |       |               |
|       | IAAPL/191018C185   | 25.94      | 25.94        | 25.50         | 25.65      |          | 4.39 🔺 🗖 🖪                                   | 185.00                |               |                               |             |            |       | 2.28          |
|       | LAAPL/191018C190   | 21.25      | 21.25        | 21.30         | 21.50      |          | 3.06 🔺 🗖 🖬                                   | 190.00                |               | LAAPL/191018P190              |             |            | 3.00  | 3.10          |

#### **Option Ticket**

Place Options trades through Option Ticket widget



## Orders

Orders window is main window to view all orders. Orders can be filtered by preference such as Status (Live, Filled, Partially Filled, Rejected), Time, Symbol etc.

\_\_\_\_∧

| • | Manage Column: You can add/        | Orders |                                |                    |                |                  |
|---|------------------------------------|--------|--------------------------------|--------------------|----------------|------------------|
|   | remove columns you want to see     | Symbol | Order Status                   | All                | Order Type All |                  |
|   |                                    | 😨 Id 🗢 | Symbol 🗢                       | Created 🗢          | Executed 🗢     | Status           |
|   |                                    | 4