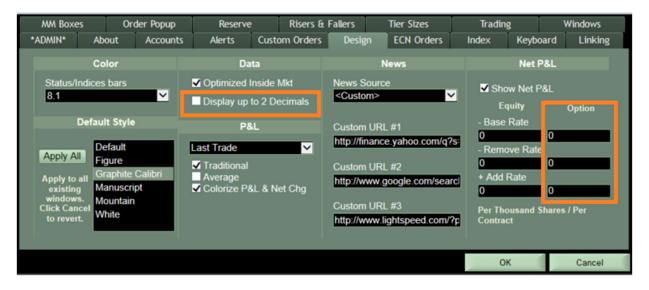

#### **New Options Fees section for Net P&L**

Moved "Display up to 2 Decimals" and added new input fields for option fees.