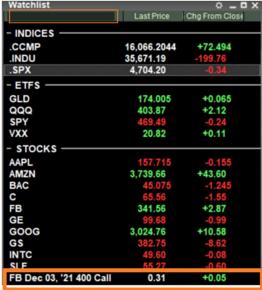

# User friendly formats for option input into Watchlist

Example: Entering "FB DEC 21 400 C" will add symbol !FB/211203C400 in Watchlist