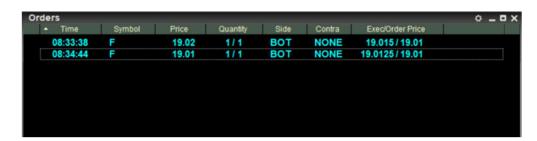

## Order execution price display

Sub-penny executions will display up to 4 digits.