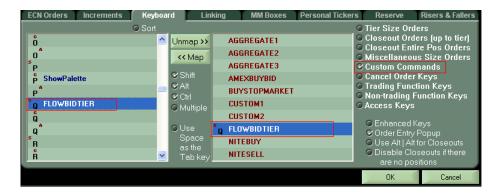

## member FINRA, SIPC

Once the key has been created, map it to a key in the Keyboard Tab (seen below), or to a Hotbutton: Select Custom Commands on the right side and find the FLOW keys you created:

• Choose FLOW from the Order Entry Window Markets dropdown (seen below):