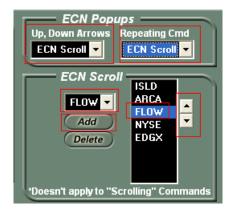

 Add FLOW to your ECN Scroll List: As seen below, you can now add FLOW to your ECN Scroll List and send orders directly to FLOW like you would with any other ECN.

Create a FLOW custom key on the Custom Orders Tab: As seen below, I have created a
Custom FLOWBIDTIER, with FLOW as the Market. Remember to create an Offer key as
well if you choose this method.