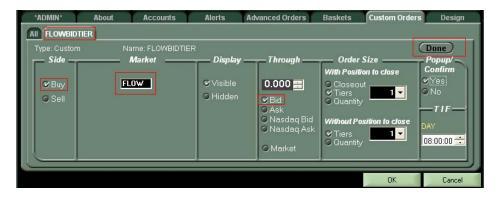

 Add FLOW to your ECN Scroll List: As seen below, you can now add FLOW to your ECN Scroll List and send orders directly to FLOW like you would with any other ECN.

Create a FLOW custom key on the Custom Orders Tab: As seen below, I have created a
Custom FLOWBIDTIER, with FLOW as the Market. Remember to create an Offer key as
well if you choose this method.